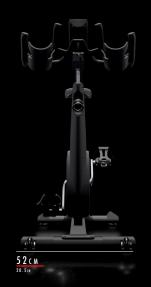

## IC5 INDOOR CYCLE

| SPECIFICATIONS                                                                                                                                                                                                |                                                                                                                                                                                                                                                                                                        |
|---------------------------------------------------------------------------------------------------------------------------------------------------------------------------------------------------------------|--------------------------------------------------------------------------------------------------------------------------------------------------------------------------------------------------------------------------------------------------------------------------------------------------------|
| POWER MEASUREMENT (WATT)                                                                                                                                                                                      | WattRate® Power Meter (EN ISO 20957-10)                                                                                                                                                                                                                                                                |
| COMPUTER                                                                                                                                                                                                      | WattRate® LCD Computer                                                                                                                                                                                                                                                                                 |
| COMPUTER POWER SUPPLY                                                                                                                                                                                         | Batteries                                                                                                                                                                                                                                                                                              |
| TRAINING INTENSITY GUIDE                                                                                                                                                                                      | Coach By Color® (user)                                                                                                                                                                                                                                                                                 |
| CONNECT TECHNOLOGY                                                                                                                                                                                            | Bluetooth and ANT+                                                                                                                                                                                                                                                                                     |
| WORKOUT TRACKING                                                                                                                                                                                              | ICG® App                                                                                                                                                                                                                                                                                               |
| RESISTANCE SYSTEM                                                                                                                                                                                             | Magnetic                                                                                                                                                                                                                                                                                               |
| EMERGENCY STOP                                                                                                                                                                                                | Push (EN ISO 20957-10)                                                                                                                                                                                                                                                                                 |
| FLYWHEEL                                                                                                                                                                                                      | Rear, aluminum, evenly-weighted                                                                                                                                                                                                                                                                        |
| DRIVETRAIN                                                                                                                                                                                                    | Poly-V belt                                                                                                                                                                                                                                                                                            |
| DRIVETRAIN GEAR RATIO                                                                                                                                                                                         | 1:10                                                                                                                                                                                                                                                                                                   |
| FRAME COLOR                                                                                                                                                                                                   | Charcoal black                                                                                                                                                                                                                                                                                         |
| FRAME MATERIAL                                                                                                                                                                                                | Steel                                                                                                                                                                                                                                                                                                  |
| SHROUDS/GUARDS                                                                                                                                                                                                | Full frame                                                                                                                                                                                                                                                                                             |
| FRAME DESIGN                                                                                                                                                                                                  | Off-set                                                                                                                                                                                                                                                                                                |
| ADJUSTMENT TYPE                                                                                                                                                                                               | Dials & levers                                                                                                                                                                                                                                                                                         |
| POSTS & SLIDERS                                                                                                                                                                                               | Black aluminum, pin-to-lock adjustment                                                                                                                                                                                                                                                                 |
|                                                                                                                                                                                                               |                                                                                                                                                                                                                                                                                                        |
| USER ASSIST ADJUSTMENTS                                                                                                                                                                                       | Handlebar assisted                                                                                                                                                                                                                                                                                     |
| Q FACTOR                                                                                                                                                                                                      | 155mm / 6.1"                                                                                                                                                                                                                                                                                           |
| CRANK TYPE                                                                                                                                                                                                    |                                                                                                                                                                                                                                                                                                        |
|                                                                                                                                                                                                               | CrMo 172,5mm / 6.79"                                                                                                                                                                                                                                                                                   |
| PEDAL TYPE                                                                                                                                                                                                    | Dual-sided SPD & toe cage                                                                                                                                                                                                                                                                              |
| PEDAL TYPE<br>Handlebar                                                                                                                                                                                       |                                                                                                                                                                                                                                                                                                        |
|                                                                                                                                                                                                               | Dual-sided SPD & toe cage                                                                                                                                                                                                                                                                              |
| HANDLEBAR                                                                                                                                                                                                     | Dual-sided SPD & toe cage<br>Ergo-formed, multiposition, soft PVC                                                                                                                                                                                                                                      |
| HANDLEBAR<br>Handlebar adjustments<br>Saddle<br>Saddle adjustments                                                                                                                                            | Dual-sided SPD & toe cage Ergo-formed, multiposition, soft PVC Vertical & horizontal Unisex padded sport saddle Vertical & horizontal                                                                                                                                                                  |
| HANDLEBAR<br>Handlebar adjustments<br>Saddle                                                                                                                                                                  | Dual-sided SPD & toe cage Ergo-formed, multiposition, soft PVC Vertical & horizontal Unisex padded sport saddle                                                                                                                                                                                        |
| HANDLEBAR<br>Handlebar adjustments<br>Saddle<br>Saddle adjustments                                                                                                                                            | Dual-sided SPD & toe cage Ergo-formed, multiposition, soft PVC Vertical & horizontal Unisex padded sport saddle Vertical & horizontal                                                                                                                                                                  |
| HANDLEBAR<br>HANDLEBAR ADJUSTMENTS<br>SADDLE<br>SADDLE ADJUSTMENTS<br>WATER BOTTLE HOLDER                                                                                                                     | Dual-sided SPD & toe cage Ergo-formed, multiposition, soft PVC Vertical & horizontal Unisex padded sport saddle Vertical & horizontal Dual, integrated on handlebar                                                                                                                                    |
| HANDLEBAR<br>HANDLEBAR ADJUSTMENTS<br>SADDLE<br>SADDLE ADJUSTMENTS<br>WATER BOTTLE HOLDER<br>FRAME STABILIZER BARS                                                                                            | Dual-sided SPD & toe cage Ergo-formed, multiposition, soft PVC Vertical & horizontal Unisex padded sport saddle Vertical & horizontal Dual, integrated on handlebar Standard Molded form-fit with stretch plate 150 kg / 330 lbs                                                                       |
| HANDLEBAR HANDLEBAR ADJUSTMENTS SADDLE SADDLE ADJUSTMENTS WATER BOTTLE HOLDER FRAME STABILIZER BARS PROTECTION & STRETCH PLATES                                                                               | Dual-sided SPD & toe cage Ergo-formed, multiposition, soft PVC Vertical & horizontal Unisex padded sport saddle Vertical & horizontal Dual, integrated on handlebar Standard Molded form-fit with stretch plate                                                                                        |
| HANDLEBAR HANDLEBAR ADJUSTMENTS SADDLE SADDLE ADJUSTMENTS WATER BOTTLE HOLDER FRAME STABILIZER BARS PROTECTION & STRETCH PLATES MAX USER WEIGHT                                                               | Dual-sided SPD & toe cage Ergo-formed, multiposition, soft PVC Vertical & horizontal Unisex padded sport saddle Vertical & horizontal Dual, integrated on handlebar Standard Molded form-fit with stretch plate 150 kg / 330 lbs                                                                       |
| HANDLEBAR HANDLEBAR ADJUSTMENTS SADDLE SADDLE ADJUSTMENTS WATER BOTTLE HOLDER FRAME STABILIZER BARS PROTECTION & STRETCH PLATES MAX USER WEIGHT ASSEMBLED WEIGHT                                              | Dual-sided SPD & toe cage Ergo-formed, multiposition, soft PVC Vertical & horizontal Unisex padded sport saddle Vertical & horizontal Dual, integrated on handlebar Standard Molded form-fit with stretch plate 150 kg / 330 lbs 51 kg / 112 lbs                                                       |
| HANDLEBAR HANDLEBAR ADJUSTMENTS SADDLE SADDLE ADJUSTMENTS WATER BOTTLE HOLDER FRAME STABILIZER BARS PROTECTION & STRETCH PLATES MAX USER WEIGHT ASSEMBLED WEIGHT ASSEMBLED DIMENSIONS LEVELING FEET TRANSPORT | Dual-sided SPD & toe cage Ergo-formed, multiposition, soft PVC Vertical & horizontal Unisex padded sport saddle Vertical & horizontal Dual, integrated on handlebar Standard Molded form-fit with stretch plate 150 kg / 330 lbs 51 kg / 112 lbs 132 x 52 x 102cm / 52 x 20.5 x 40.2" 4 2 front wheels |
| HANDLEBAR HANDLEBAR ADJUSTMENTS SADDLE SADDLE ADJUSTMENTS WATER BOTTLE HOLDER FRAME STABILIZER BARS PROTECTION & STRETCH PLATES MAX USER WEIGHT ASSEMBLED WEIGHT ASSEMBLED DIMENSIONS LEVELING FEET           | Dual-sided SPD & toe cage Ergo-formed, multiposition, soft PVC Vertical & horizontal Unisex padded sport saddle Vertical & horizontal Dual, integrated on handlebar Standard Molded form-fit with stretch plate 150 kg / 330 lbs 51 kg / 112 lbs 132 x 52 x 102cm / 52 x 20.5 x 40.2" 4                |