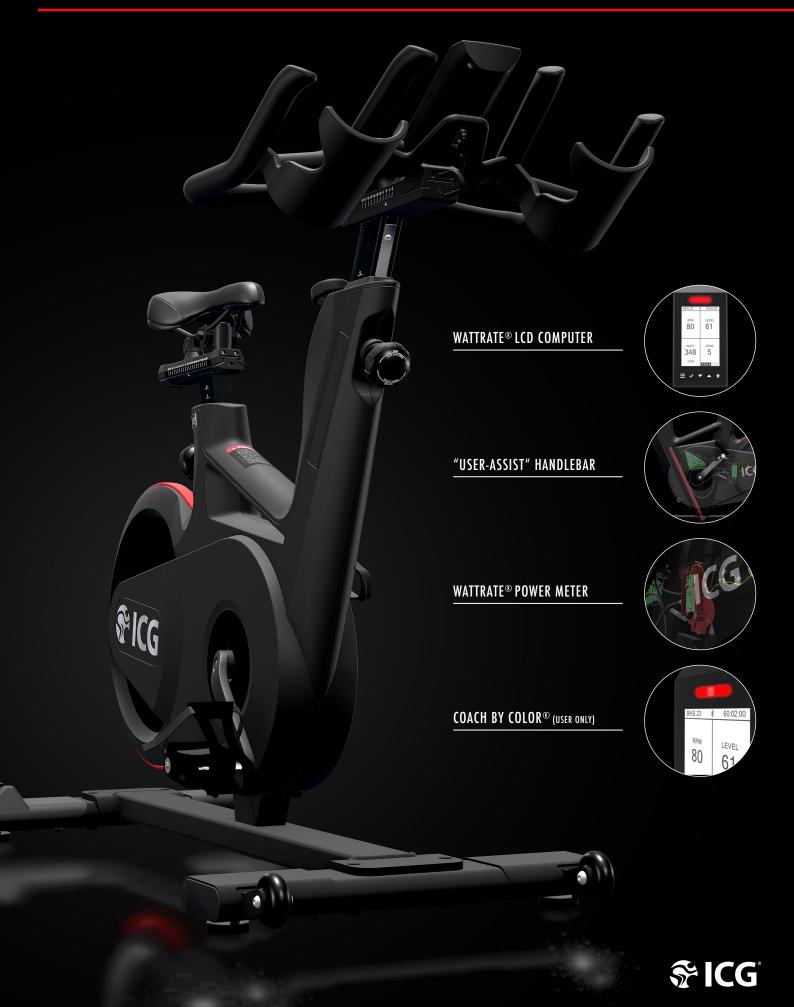

## IC5 INDOOR CYCLE

| SPECIFICATIONS                                                                                                                                                                                                |                                                                                                                                                                                                                                                                                                        |
|---------------------------------------------------------------------------------------------------------------------------------------------------------------------------------------------------------------|--------------------------------------------------------------------------------------------------------------------------------------------------------------------------------------------------------------------------------------------------------------------------------------------------------|
| POWER MEASUREMENT (WATT)                                                                                                                                                                                      | WattRate® Power Meter (EN ISO 20957-10)                                                                                                                                                                                                                                                                |
| COMPUTER                                                                                                                                                                                                      | WattRate® LCD Computer                                                                                                                                                                                                                                                                                 |
| COMPUTER POWER SUPPLY                                                                                                                                                                                         | Batteries                                                                                                                                                                                                                                                                                              |
| TRAINING INTENSITY GUIDE                                                                                                                                                                                      | Coach By Color® (user)                                                                                                                                                                                                                                                                                 |
| CONNECT TECHNOLOGY                                                                                                                                                                                            | Bluetooth and ANT+                                                                                                                                                                                                                                                                                     |
| WORKOUT TRACKING                                                                                                                                                                                              | ICG® App                                                                                                                                                                                                                                                                                               |
| RESISTANCE SYSTEM                                                                                                                                                                                             | Magnetic                                                                                                                                                                                                                                                                                               |
| EMERGENCY STOP                                                                                                                                                                                                | Push (EN ISO 20957-10)                                                                                                                                                                                                                                                                                 |
| FLYWHEEL                                                                                                                                                                                                      | Rear, aluminum, evenly-weighted                                                                                                                                                                                                                                                                        |
| DRIVETRAIN                                                                                                                                                                                                    | Poly-V belt                                                                                                                                                                                                                                                                                            |
| DRIVETRAIN GEAR RATIO                                                                                                                                                                                         | 1:10                                                                                                                                                                                                                                                                                                   |
| FRAME COLOR                                                                                                                                                                                                   | Charcoal black                                                                                                                                                                                                                                                                                         |
| FRAME MATERIAL                                                                                                                                                                                                | Steel                                                                                                                                                                                                                                                                                                  |
| SHROUDS/GUARDS                                                                                                                                                                                                | Full frame                                                                                                                                                                                                                                                                                             |
| FRAME DESIGN                                                                                                                                                                                                  | Off-set                                                                                                                                                                                                                                                                                                |
| ADJUSTMENT TYPE                                                                                                                                                                                               | Dials & levers                                                                                                                                                                                                                                                                                         |
| POSTS & SLIDERS                                                                                                                                                                                               | Black aluminum, pin-to-lock adjustment                                                                                                                                                                                                                                                                 |
|                                                                                                                                                                                                               |                                                                                                                                                                                                                                                                                                        |
| USER ASSIST ADJUSTMENTS                                                                                                                                                                                       | Handlebar assisted                                                                                                                                                                                                                                                                                     |
| Q FACTOR                                                                                                                                                                                                      | 155mm / 6.1"                                                                                                                                                                                                                                                                                           |
| CRANK TYPE                                                                                                                                                                                                    |                                                                                                                                                                                                                                                                                                        |
|                                                                                                                                                                                                               | CrMo 172,5mm / 6.79"                                                                                                                                                                                                                                                                                   |
| PEDAL TYPE                                                                                                                                                                                                    | Dual-sided SPD & toe cage                                                                                                                                                                                                                                                                              |
| PEDAL TYPE<br>Handlebar                                                                                                                                                                                       |                                                                                                                                                                                                                                                                                                        |
|                                                                                                                                                                                                               | Dual-sided SPD & toe cage                                                                                                                                                                                                                                                                              |
| HANDLEBAR                                                                                                                                                                                                     | Dual-sided SPD & toe cage<br>Ergo-formed, multiposition, soft PVC                                                                                                                                                                                                                                      |
| HANDLEBAR<br>Handlebar adjustments<br>Saddle<br>Saddle adjustments                                                                                                                                            | Dual-sided SPD & toe cage Ergo-formed, multiposition, soft PVC Vertical & horizontal Unisex padded sport saddle Vertical & horizontal                                                                                                                                                                  |
| HANDLEBAR<br>Handlebar adjustments<br>Saddle                                                                                                                                                                  | Dual-sided SPD & toe cage Ergo-formed, multiposition, soft PVC Vertical & horizontal Unisex padded sport saddle                                                                                                                                                                                        |
| HANDLEBAR<br>Handlebar adjustments<br>Saddle<br>Saddle adjustments                                                                                                                                            | Dual-sided SPD & toe cage Ergo-formed, multiposition, soft PVC Vertical & horizontal Unisex padded sport saddle Vertical & horizontal                                                                                                                                                                  |
| HANDLEBAR<br>HANDLEBAR ADJUSTMENTS<br>SADDLE<br>SADDLE ADJUSTMENTS<br>WATER BOTTLE HOLDER                                                                                                                     | Dual-sided SPD & toe cage Ergo-formed, multiposition, soft PVC Vertical & horizontal Unisex padded sport saddle Vertical & horizontal Dual, integrated on handlebar                                                                                                                                    |
| HANDLEBAR<br>HANDLEBAR ADJUSTMENTS<br>SADDLE<br>SADDLE ADJUSTMENTS<br>WATER BOTTLE HOLDER<br>FRAME STABILIZER BARS                                                                                            | Dual-sided SPD & toe cage Ergo-formed, multiposition, soft PVC Vertical & horizontal Unisex padded sport saddle Vertical & horizontal Dual, integrated on handlebar Standard Molded form-fit with stretch plate 150 kg / 330 lbs                                                                       |
| HANDLEBAR HANDLEBAR ADJUSTMENTS SADDLE SADDLE ADJUSTMENTS WATER BOTTLE HOLDER FRAME STABILIZER BARS PROTECTION & STRETCH PLATES                                                                               | Dual-sided SPD & toe cage Ergo-formed, multiposition, soft PVC Vertical & horizontal Unisex padded sport saddle Vertical & horizontal Dual, integrated on handlebar Standard Molded form-fit with stretch plate                                                                                        |
| HANDLEBAR HANDLEBAR ADJUSTMENTS SADDLE SADDLE ADJUSTMENTS WATER BOTTLE HOLDER FRAME STABILIZER BARS PROTECTION & STRETCH PLATES MAX USER WEIGHT                                                               | Dual-sided SPD & toe cage Ergo-formed, multiposition, soft PVC Vertical & horizontal Unisex padded sport saddle Vertical & horizontal Dual, integrated on handlebar Standard Molded form-fit with stretch plate 150 kg / 330 lbs                                                                       |
| HANDLEBAR HANDLEBAR ADJUSTMENTS SADDLE SADDLE ADJUSTMENTS WATER BOTTLE HOLDER FRAME STABILIZER BARS PROTECTION & STRETCH PLATES MAX USER WEIGHT ASSEMBLED WEIGHT                                              | Dual-sided SPD & toe cage Ergo-formed, multiposition, soft PVC Vertical & horizontal Unisex padded sport saddle Vertical & horizontal Dual, integrated on handlebar Standard Molded form-fit with stretch plate 150 kg / 330 lbs 51 kg / 112 lbs                                                       |
| HANDLEBAR HANDLEBAR ADJUSTMENTS SADDLE SADDLE ADJUSTMENTS WATER BOTTLE HOLDER FRAME STABILIZER BARS PROTECTION & STRETCH PLATES MAX USER WEIGHT ASSEMBLED WEIGHT ASSEMBLED DIMENSIONS LEVELING FEET TRANSPORT | Dual-sided SPD & toe cage Ergo-formed, multiposition, soft PVC Vertical & horizontal Unisex padded sport saddle Vertical & horizontal Dual, integrated on handlebar Standard Molded form-fit with stretch plate 150 kg / 330 lbs 51 kg / 112 lbs 132 x 52 x 102cm / 52 x 20.5 x 40.2" 4 2 front wheels |
| HANDLEBAR HANDLEBAR ADJUSTMENTS SADDLE SADDLE ADJUSTMENTS WATER BOTTLE HOLDER FRAME STABILIZER BARS PROTECTION & STRETCH PLATES MAX USER WEIGHT ASSEMBLED WEIGHT ASSEMBLED DIMENSIONS LEVELING FEET           | Dual-sided SPD & toe cage Ergo-formed, multiposition, soft PVC Vertical & horizontal Unisex padded sport saddle Vertical & horizontal Dual, integrated on handlebar Standard Molded form-fit with stretch plate 150 kg / 330 lbs 51 kg / 112 lbs 132 x 52 x 102cm / 52 x 20.5 x 40.2" 4                |