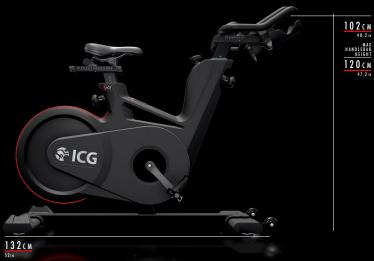

## IC5 INDOOR CYCLE

| SPECIFICATIONS                                                                                                                                                                                                |                                                                                                                                                                                                                                                                                                        |
|---------------------------------------------------------------------------------------------------------------------------------------------------------------------------------------------------------------|--------------------------------------------------------------------------------------------------------------------------------------------------------------------------------------------------------------------------------------------------------------------------------------------------------|
| POWER MEASUREMENT (WATT)                                                                                                                                                                                      | WattRate® Power Meter (EN ISO 20957-10)                                                                                                                                                                                                                                                                |
| COMPUTER                                                                                                                                                                                                      | WattRate® LCD Computer                                                                                                                                                                                                                                                                                 |
| COMPUTER POWER SUPPLY                                                                                                                                                                                         | Batteries                                                                                                                                                                                                                                                                                              |
| TRAINING INTENSITY GUIDE                                                                                                                                                                                      | Coach By Color® (user)                                                                                                                                                                                                                                                                                 |
| CONNECT TECHNOLOGY                                                                                                                                                                                            | Bluetooth and ANT+                                                                                                                                                                                                                                                                                     |
| WORKOUT TRACKING                                                                                                                                                                                              | ICG® App                                                                                                                                                                                                                                                                                               |
| RESISTANCE SYSTEM                                                                                                                                                                                             | Magnetic                                                                                                                                                                                                                                                                                               |
| EMERGENCY STOP                                                                                                                                                                                                | Push (EN ISO 20957-10)                                                                                                                                                                                                                                                                                 |
| FLYWHEEL                                                                                                                                                                                                      | Rear, aluminum, evenly-weighted                                                                                                                                                                                                                                                                        |
| DRIVETRAIN                                                                                                                                                                                                    | Poly-V belt                                                                                                                                                                                                                                                                                            |
| DRIVETRAIN GEAR RATIO                                                                                                                                                                                         | 1:10                                                                                                                                                                                                                                                                                                   |
| FRAME COLOR                                                                                                                                                                                                   | Charcoal black                                                                                                                                                                                                                                                                                         |
| FRAME MATERIAL                                                                                                                                                                                                | Steel                                                                                                                                                                                                                                                                                                  |
| SHROUDS/GUARDS                                                                                                                                                                                                | Full frame                                                                                                                                                                                                                                                                                             |
| FRAME DESIGN                                                                                                                                                                                                  | Off-set                                                                                                                                                                                                                                                                                                |
| ADJUSTMENT TYPE                                                                                                                                                                                               | Dials & levers                                                                                                                                                                                                                                                                                         |
| POSTS & SLIDERS                                                                                                                                                                                               | Black aluminum, pin-to-lock adjustment                                                                                                                                                                                                                                                                 |
|                                                                                                                                                                                                               |                                                                                                                                                                                                                                                                                                        |
| USER ASSIST ADJUSTMENTS                                                                                                                                                                                       | Handlebar assisted                                                                                                                                                                                                                                                                                     |
| Q FACTOR                                                                                                                                                                                                      | 155mm / 6.1"                                                                                                                                                                                                                                                                                           |
| CRANK TYPE                                                                                                                                                                                                    |                                                                                                                                                                                                                                                                                                        |
|                                                                                                                                                                                                               | CrMo 172,5mm / 6.79"                                                                                                                                                                                                                                                                                   |
| PEDAL TYPE                                                                                                                                                                                                    | Dual-sided SPD & toe cage                                                                                                                                                                                                                                                                              |
| PEDAL TYPE<br>Handlebar                                                                                                                                                                                       |                                                                                                                                                                                                                                                                                                        |
|                                                                                                                                                                                                               | Dual-sided SPD & toe cage                                                                                                                                                                                                                                                                              |
| HANDLEBAR                                                                                                                                                                                                     | Dual-sided SPD & toe cage<br>Ergo-formed, multiposition, soft PVC                                                                                                                                                                                                                                      |
| HANDLEBAR<br>Handlebar adjustments<br>Saddle<br>Saddle adjustments                                                                                                                                            | Dual-sided SPD & toe cage Ergo-formed, multiposition, soft PVC Vertical & horizontal Unisex padded sport saddle Vertical & horizontal                                                                                                                                                                  |
| HANDLEBAR<br>Handlebar adjustments<br>Saddle                                                                                                                                                                  | Dual-sided SPD & toe cage Ergo-formed, multiposition, soft PVC Vertical & horizontal Unisex padded sport saddle                                                                                                                                                                                        |
| HANDLEBAR<br>Handlebar adjustments<br>Saddle<br>Saddle adjustments                                                                                                                                            | Dual-sided SPD & toe cage Ergo-formed, multiposition, soft PVC Vertical & horizontal Unisex padded sport saddle Vertical & horizontal                                                                                                                                                                  |
| HANDLEBAR<br>HANDLEBAR ADJUSTMENTS<br>SADDLE<br>SADDLE ADJUSTMENTS<br>WATER BOTTLE HOLDER                                                                                                                     | Dual-sided SPD & toe cage Ergo-formed, multiposition, soft PVC Vertical & horizontal Unisex padded sport saddle Vertical & horizontal Dual, integrated on handlebar                                                                                                                                    |
| HANDLEBAR<br>HANDLEBAR ADJUSTMENTS<br>SADDLE<br>SADDLE ADJUSTMENTS<br>WATER BOTTLE HOLDER<br>FRAME STABILIZER BARS                                                                                            | Dual-sided SPD & toe cage Ergo-formed, multiposition, soft PVC Vertical & horizontal Unisex padded sport saddle Vertical & horizontal Dual, integrated on handlebar Standard Molded form-fit with stretch plate 150 kg / 330 lbs                                                                       |
| HANDLEBAR HANDLEBAR ADJUSTMENTS SADDLE SADDLE ADJUSTMENTS WATER BOTTLE HOLDER FRAME STABILIZER BARS PROTECTION & STRETCH PLATES                                                                               | Dual-sided SPD & toe cage Ergo-formed, multiposition, soft PVC Vertical & horizontal Unisex padded sport saddle Vertical & horizontal Dual, integrated on handlebar Standard Molded form-fit with stretch plate                                                                                        |
| HANDLEBAR HANDLEBAR ADJUSTMENTS SADDLE SADDLE ADJUSTMENTS WATER BOTTLE HOLDER FRAME STABILIZER BARS PROTECTION & STRETCH PLATES MAX USER WEIGHT                                                               | Dual-sided SPD & toe cage Ergo-formed, multiposition, soft PVC Vertical & horizontal Unisex padded sport saddle Vertical & horizontal Dual, integrated on handlebar Standard Molded form-fit with stretch plate 150 kg / 330 lbs                                                                       |
| HANDLEBAR HANDLEBAR ADJUSTMENTS SADDLE SADDLE ADJUSTMENTS WATER BOTTLE HOLDER FRAME STABILIZER BARS PROTECTION & STRETCH PLATES MAX USER WEIGHT ASSEMBLED WEIGHT                                              | Dual-sided SPD & toe cage Ergo-formed, multiposition, soft PVC Vertical & horizontal Unisex padded sport saddle Vertical & horizontal Dual, integrated on handlebar Standard Molded form-fit with stretch plate 150 kg / 330 lbs 51 kg / 112 lbs                                                       |
| HANDLEBAR HANDLEBAR ADJUSTMENTS SADDLE SADDLE ADJUSTMENTS WATER BOTTLE HOLDER FRAME STABILIZER BARS PROTECTION & STRETCH PLATES MAX USER WEIGHT ASSEMBLED WEIGHT ASSEMBLED DIMENSIONS LEVELING FEET TRANSPORT | Dual-sided SPD & toe cage Ergo-formed, multiposition, soft PVC Vertical & horizontal Unisex padded sport saddle Vertical & horizontal Dual, integrated on handlebar Standard Molded form-fit with stretch plate 150 kg / 330 lbs 51 kg / 112 lbs 132 x 52 x 102cm / 52 x 20.5 x 40.2" 4 2 front wheels |
| HANDLEBAR HANDLEBAR ADJUSTMENTS SADDLE SADDLE ADJUSTMENTS WATER BOTTLE HOLDER FRAME STABILIZER BARS PROTECTION & STRETCH PLATES MAX USER WEIGHT ASSEMBLED WEIGHT ASSEMBLED DIMENSIONS LEVELING FEET           | Dual-sided SPD & toe cage Ergo-formed, multiposition, soft PVC Vertical & horizontal Unisex padded sport saddle Vertical & horizontal Dual, integrated on handlebar Standard Molded form-fit with stretch plate 150 kg / 330 lbs 51 kg / 112 lbs 132 x 52 x 102cm / 52 x 20.5 x 40.2" 4                |