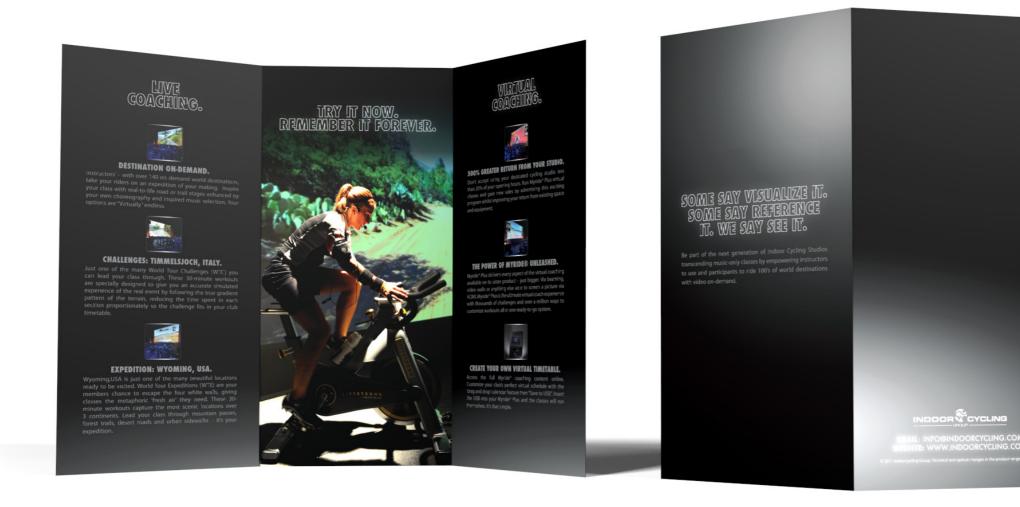

# MARKETING DVD - POSTER



## BOX SPECIFICATION

## BOX SIZE: 254MM WIDE X 196MM HIGH X 57MM DEEP PAPER OVERBOARD 2000 MICRON BOARD LITHO PRINT FULL COLOUR MATT LAMINATE FINISH SPOT UV TRIBALS INSET DIE CUT BLACK HIGH DENSITY FOAM 194MM X 139MM (DEPTH TBC)

## POP SPECIFICATION

255MM HIGH X 230MM WIDE, LITHO FULL COLOUR AND MOUNTED ONTO 2000 MIC DISPLAY BOARD, DIE CUT TO SHAPE WITH FULL WIDTH POCKET AT THE FRONT & 2 OR 3 STRUTS TO THE REVERSE

# POP LAUNCH PACK 2011/12

©2011 INDOORCYCLING GROUP LTD. ALL RIGHTS RESERVED

### LAURICH PACK 50 X T-SHIRTS ( 1 X CHALLENGE/EXPEDITION) 1 X LEAFLET 1 X POS DISPLAY



### LAURICH PACK 50 X T-SHIRTS ( 1 X CHALLENGE/EXPEDITION) 1 X LEAFLET 1 X POS DISPLAY



#### LAURICH PACK 50 X T-SHIRTS ( 1 X CHALLENGE/EXPEDITION) 1 X LEAFLET 1 X POS DISPLAY





### LAUNCH PACK 50 X T-SHIRTS ( 1 X CHALLENGE/EXPEDITION) 1 x LEAFLET 1 X POS DISPLAY





LAUNCH PACK 50 X T-SHIRTS ( 1 X CHALLENGE/EXPEDITION) 1 X LEAFLET 1 X POS DISPLAY