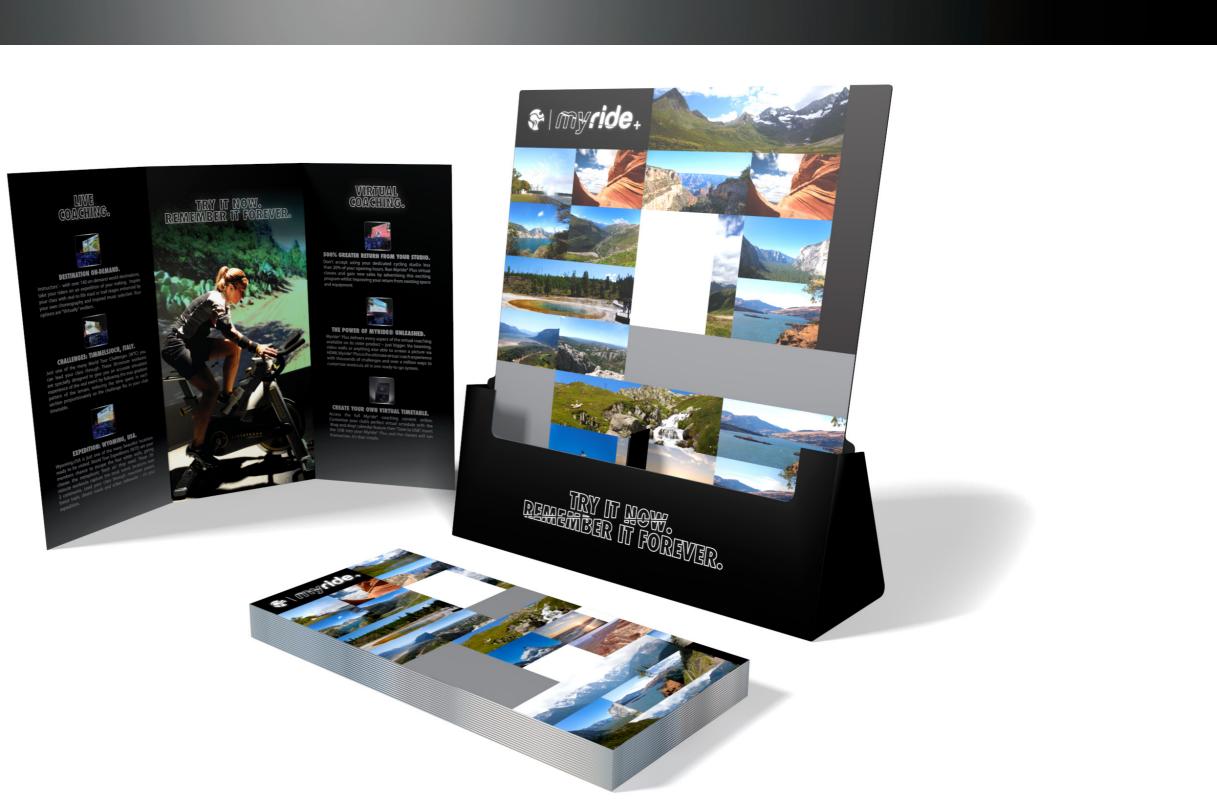

## POP SPECIFICATION

255MM HIGH X 230MM WIDE, LITHO FULL COLOUR AND MOUNTED ONTO 2000 MIC DISPLAY BOARD, DIE CUT TO SHAPE WITH FULL WIDTH POCKET AT THE FRONT & 2 OR 3 STRUTS TO THE REVERSE

# POP LAUNCH PACK 2011/12

©2011 INDOORCYCLING GROUP LTD. ALL RIGHTS RESERVED

### LAURICH PACK 50 X T-SHIRTS ( 1 X CHALLENGE/EXPEDITION) 1 X LEAFLET 1 X POS DISPLAY

#### LAURICH PACK 50 X T-SHIRTS ( 1 X CHALLENGE/EXPEDITION) 1 X LEAFLET 1 X POS DISPLAY

### LAUNCH PACK 50 X T-SHIRTS ( 1 X CHALLENGE/EXPEDITION) 1 x LEAFLET 1 X POS DISPLAY

LAUNCH PACK 50 X T-SHIRTS ( 1 X CHALLENGE/EXPEDITION) 1 X LEAFLET 1 X POS DISPLAY