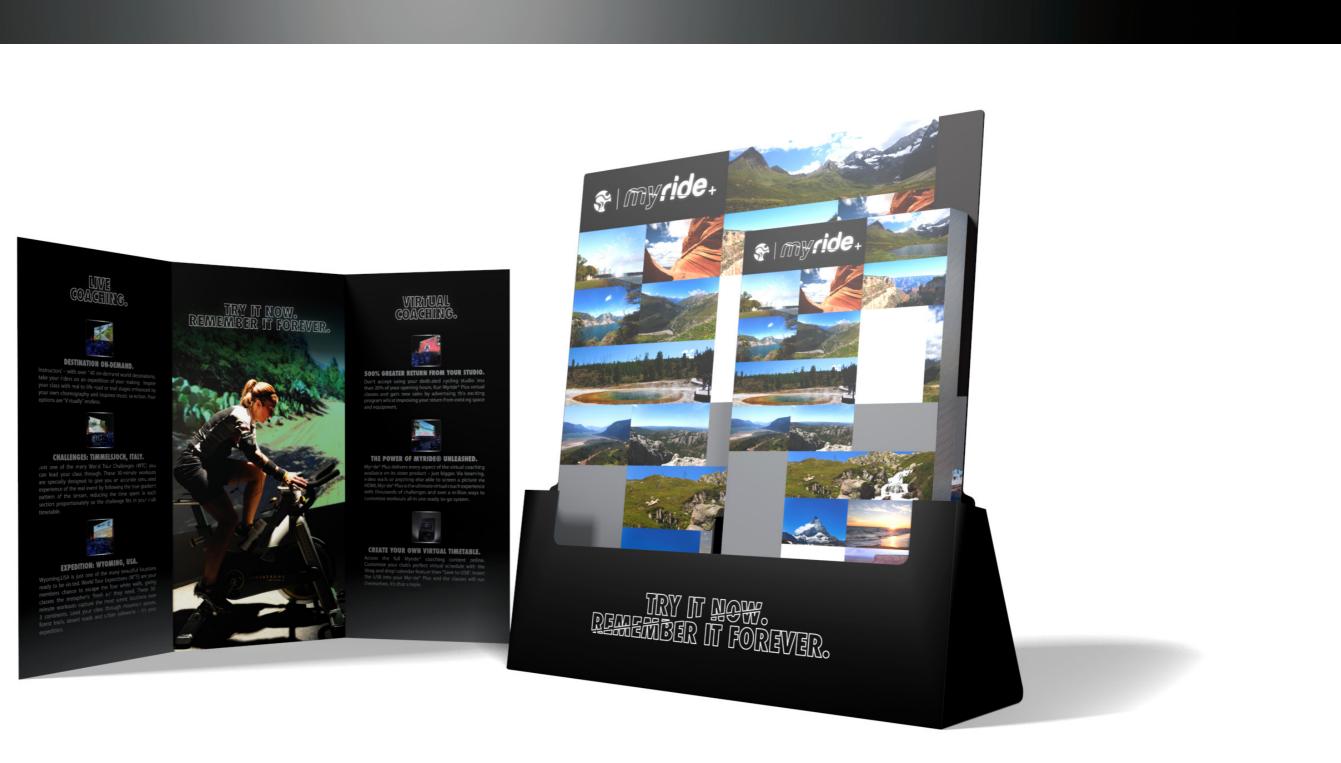

## POP SPECIFICATION

255MM HIGH X 230MM WIDE, LITHO FULL COLOUR AND MOUNTED ONTO 2000 MIC DISPLAY BOARD, DIE CUT TO SHAPE WITH FULL WIDTH POCKET AT THE FRONT & 2 OR 3 STRUTS TO THE REVERSE

# POP LAUNCH PACK 2011/12

©2011 INDOORCYCLING GROUP LTD. ALL RIGHTS RESERVED

### LAURICH PACK 50 X T-SHIRTS ( 1 X CHALLENGE/EXPEDITION) 1 X LEAFLET 1 X POS DISPLAY

#### LAURICH PACK 50 X T-SHIRTS ( 1 X CHALLENGE/EXPEDITION) 1 X LEAFLET 1 X POS DISPLAY

### LAUNCH PACK 50 X T-SHIRTS ( 1 X CHALLENGE/EXPEDITION) 1 x LEAFLET 1 X POS DISPLAY

LAUNCH PACK 50 X T-SHIRTS ( 1 X CHALLENGE/EXPEDITION) 1 X LEAFLET 1 X POS DISPLAY