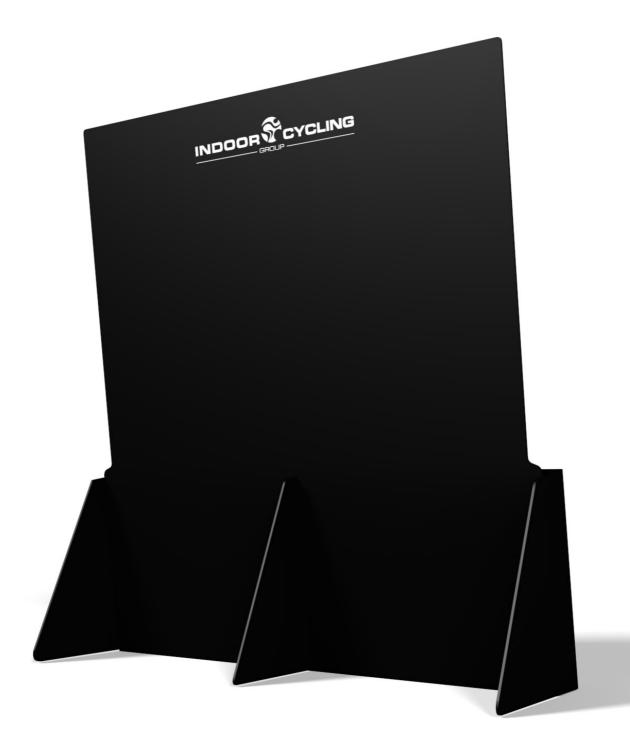

## POP SPECIFICATION

255MM HIGH X 230MM WIDE, LITHO FULL COLOUR AND MOUNTED ONTO 2000 MIC DISPLAY BOARD, DIE CUT TO SHAPE WITH FULL WIDTH POCKET AT THE FRONT & 2 OR 3 STRUTS TO THE REVERSE