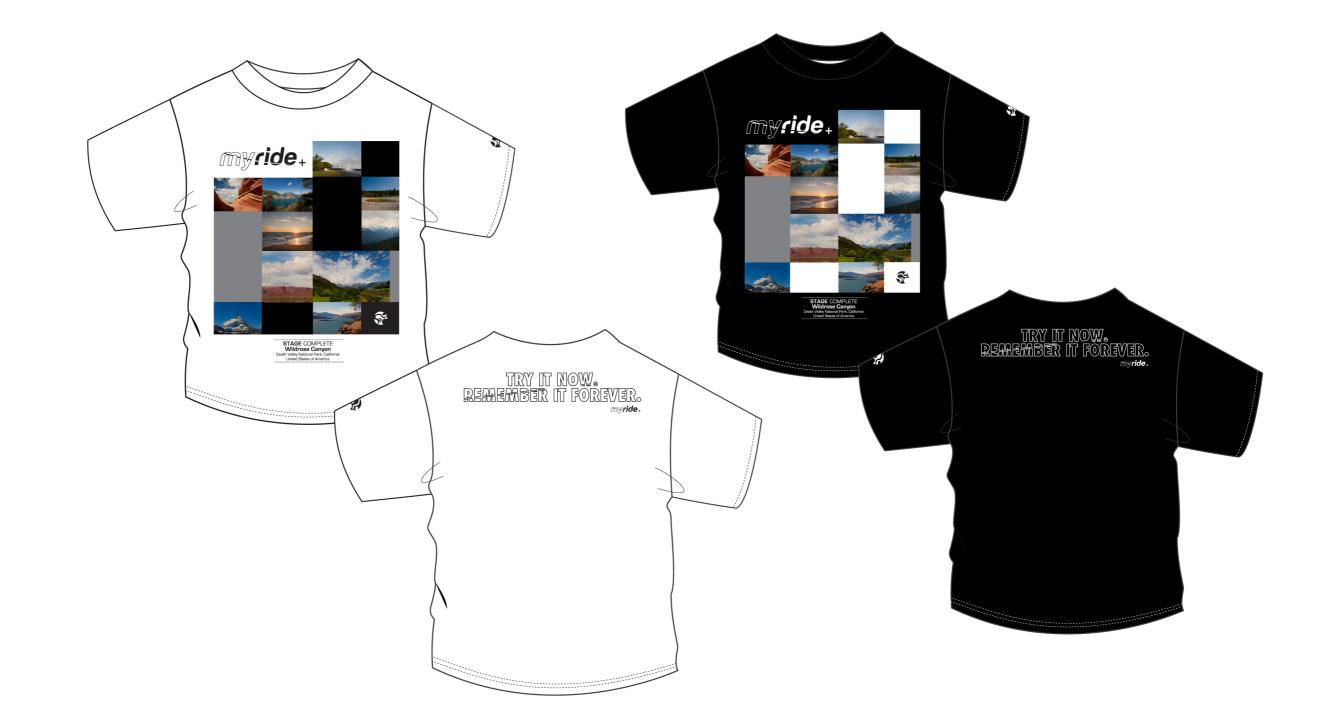

### LAURICH PACK 50 X T-SHIRTS ( 1 X CHALLENGE/EXPEDITION) 1 X LEAFLET 1 X POS DISPLAY

#### LAURICH PACK 50 X T-SHIRTS ( 1 X CHALLENGE/EXPEDITION) 1 X LEAFLET 1 X POS DISPLAY

### LAUNCH PACK 50 X T-SHIRTS ( 1 X CHALLENGE/EXPEDITION) 1 x LEAFLET 1 X POS DISPLAY

LAUNCH PACK 50 X T-SHIRTS ( 1 X CHALLENGE/EXPEDITION) 1 X LEAFLET 1 X POS DISPLAY