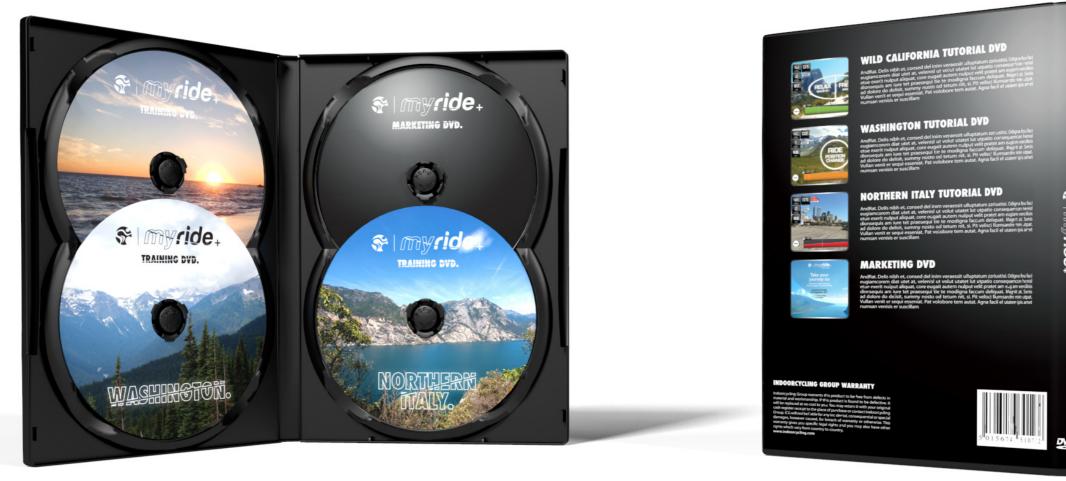

# DVD DESIGN - LIVE COACHING

3 x TUTORIAL DVDS WITH LOCATIONS ON FRONT. 1 X MARKETING DVD CASE DESIGN, DESIGNED TO SHOW WHAT IS IN THE PACK

# DVD DESIGN - LIVE COACHING