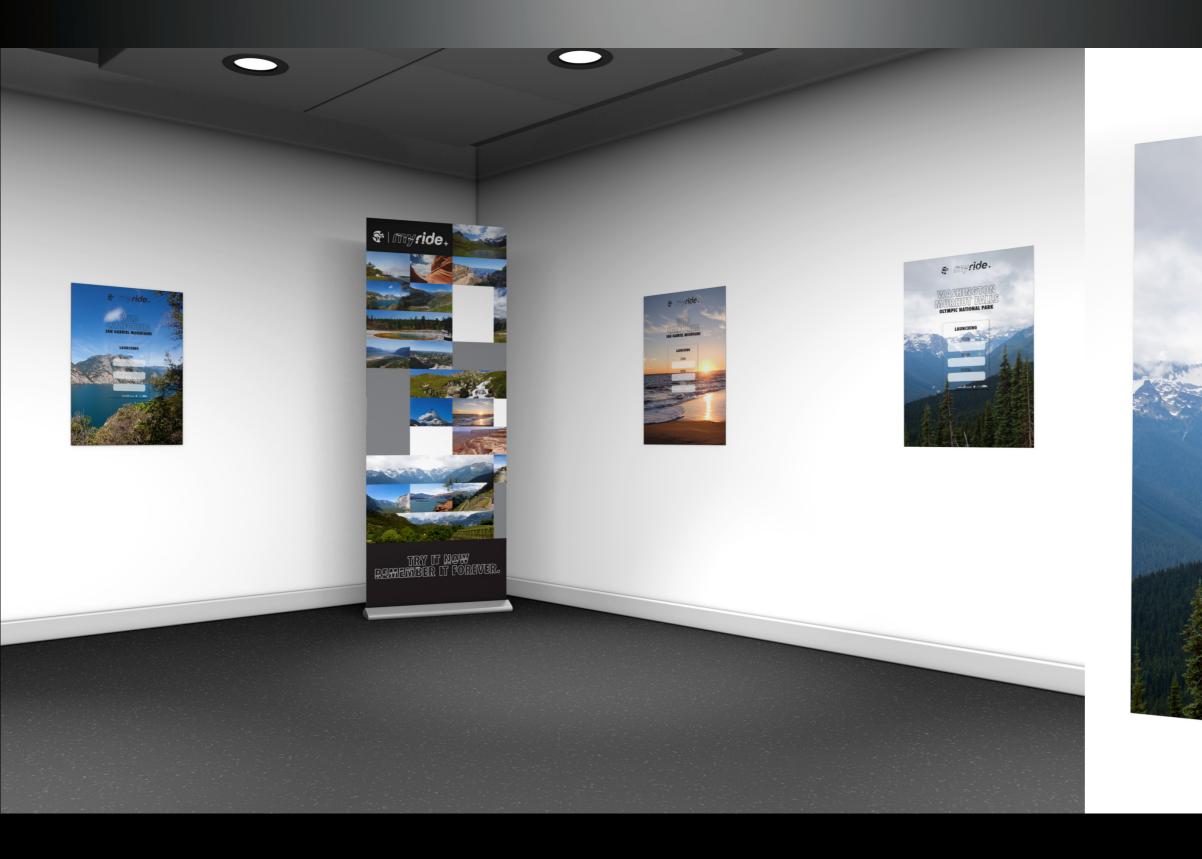

# MARKETING DVD - POSTERS & PULLUPS

## POP SPECIFICATION

255MM HIGH X 230MM WIDE, LITHO FULL COLOUR AND MOUNTED ONTO 2000 MIC DISPLAY BOARD, DIE CUT TO SHAPE WITH FULL WIDTH POCKET AT THE FRONT & 2 OR 3 STRUTS TO THE REVERSE